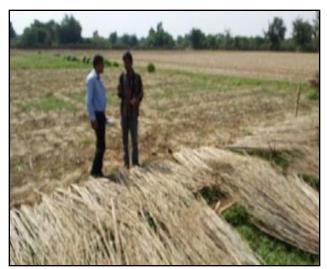

## **Brief Information:**

Shri Vinubhai Ishwarbhai patel residing at village Chandravati, Ta.-Sidhpur, Dist.:Patan which is 23 km. away from, KVK,Patan. He is enthusiastic farmer. He is interested to earn more money from small size of Land holding. He often visited KVK and participated the various training programme of KVK. He had jointly 1 ha. Land with irrigation facility. He is interested in Nursery management of Chilli seedling. Under the guidance & frequent visit of S.M.S. Horticulture, he had made Nursery of chilli seedling in 0.25 acre land. He has been trained in land preparation, fertilizer management, sowing, weeding & plant protection measures. He earned 46,500 Rs. From 0.25 acre land of Nursery.